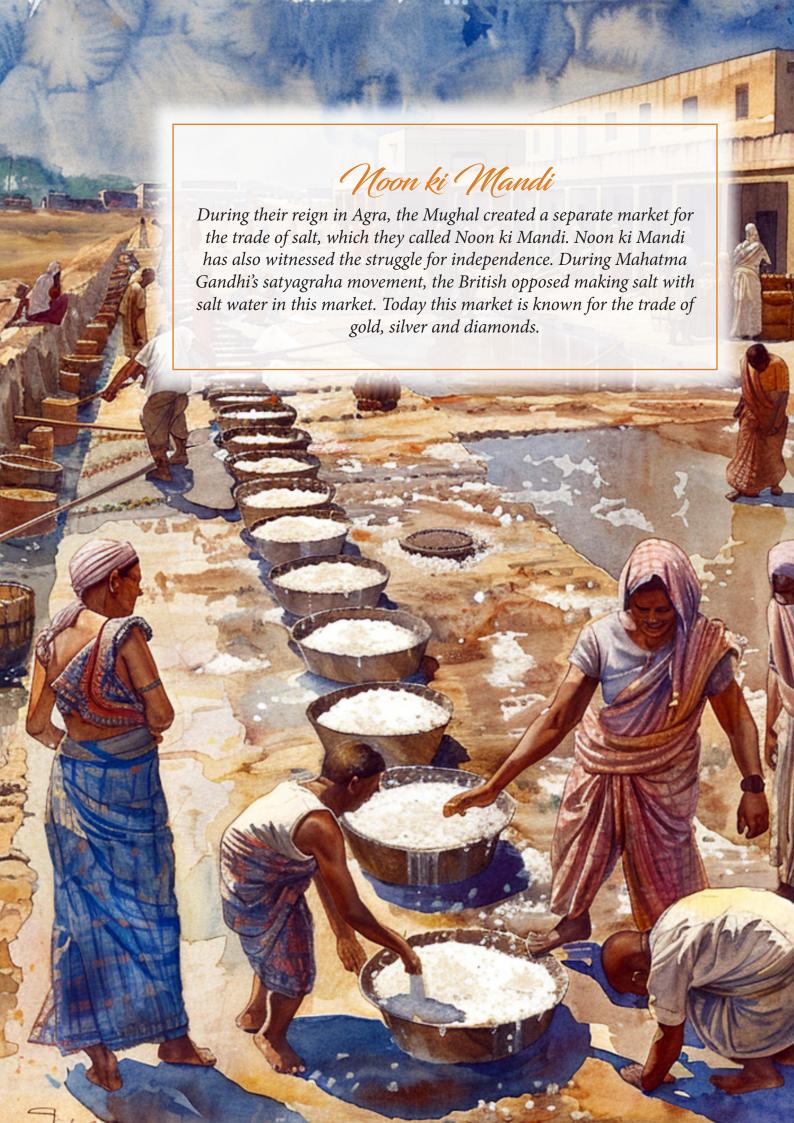

ep fried Indian wheat bread served with spicy potato curry   *     ** | 550  |
| Parathas 690 kcal   180 gm   stuffed breads served with curd and pickles choice of potato, cottage cheese or cauliflower             | 550  |
| Poori Bhaji 757 kcal   310 gm   puffy fried bread, spicy potato curry   *     **                                                     | 550  |
| Besan ka Chilla<br>456 kcal   200 gm   1 4                                                                                           | 550  |
| Anda Bhurji with Warqi Parantha 307 kcal   250 gm                                                                                    | 750  |
| Buffet Breakfast                                                                                                                     | 1100 |



### NOON KI MANDI

### SOUP & SALAD

| Gazpacho 90 kcal   200 gm   cold vegetable soup   *                                                                       | 525