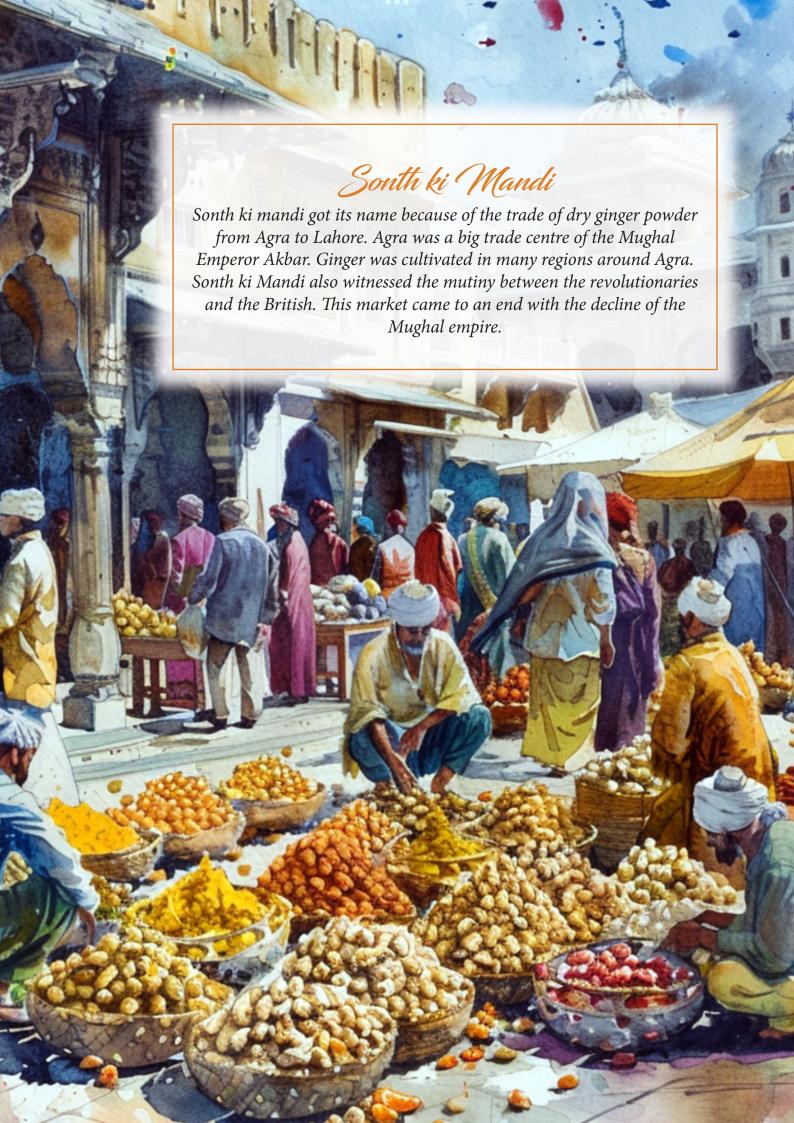

# ALL DAY BREAKFAST

### SELECTION OF BEVERAGES

|    | SEELE TION OF BEVERINGES                                                                                                                                                                                             |        |
|----|----------------------------------------------------------------------------------------------------------------------------------------------------------------------------------------------------------------------|--------|
|    | Seasonal Fresh Fruit Juice 240/214/279/170 kcal   350 ml   orange / sweetlime / pineapple / watermelon                                                                                                               | 450    |
|    | Craft your own Juice 171 kcal   350 gm   beetroot