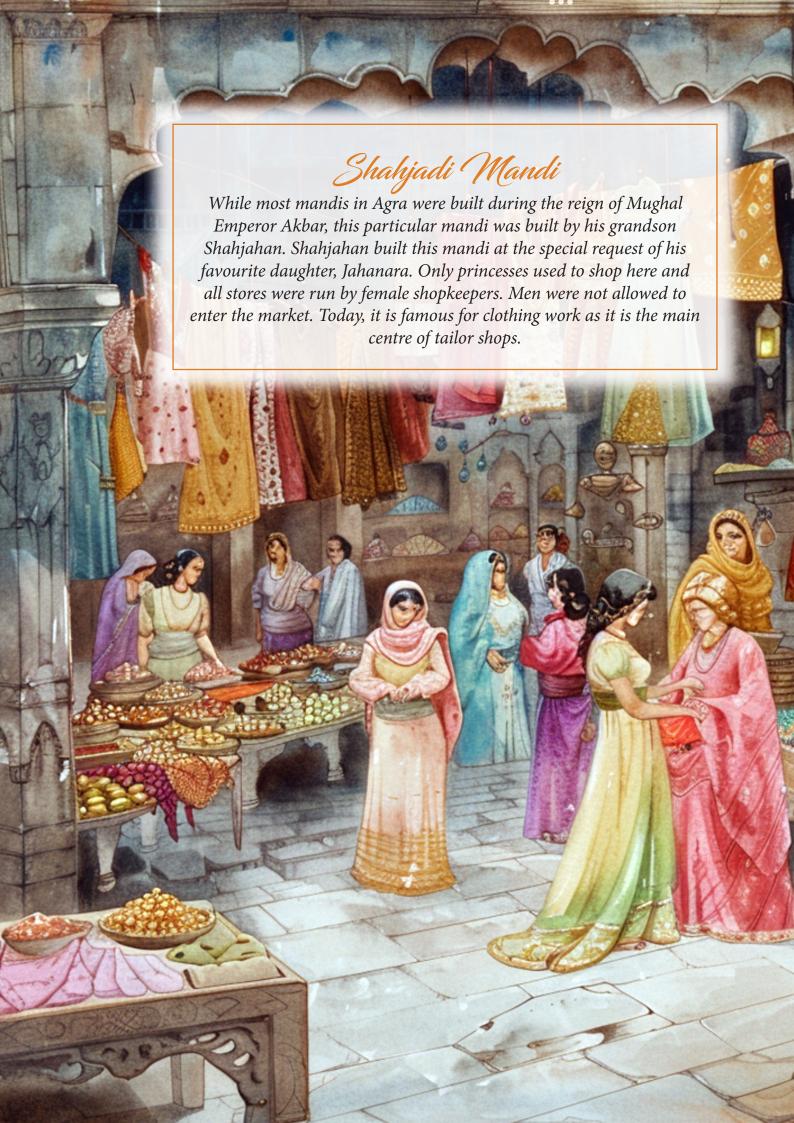

#### SAHAJADI PLATTER

1549 kcal | 440 gm | dahi ke kebab, paneer teen mirch, dal makhani, seasonal vegetable with choice of tandoori roti

laccha paratha

naan

and gulab jamun

#### SAHAJADA PLATTER

1,388 kcal | 440 gm | chicken tikka, mutton mughlai stew, dal makhani, seasonal vegetable with choice of tandoori roti laccha paratha naan

> and gulab jamun i 🥞 🛊 🐠

1250

1250

Kindly inform us if you are allergic to any food ingredients