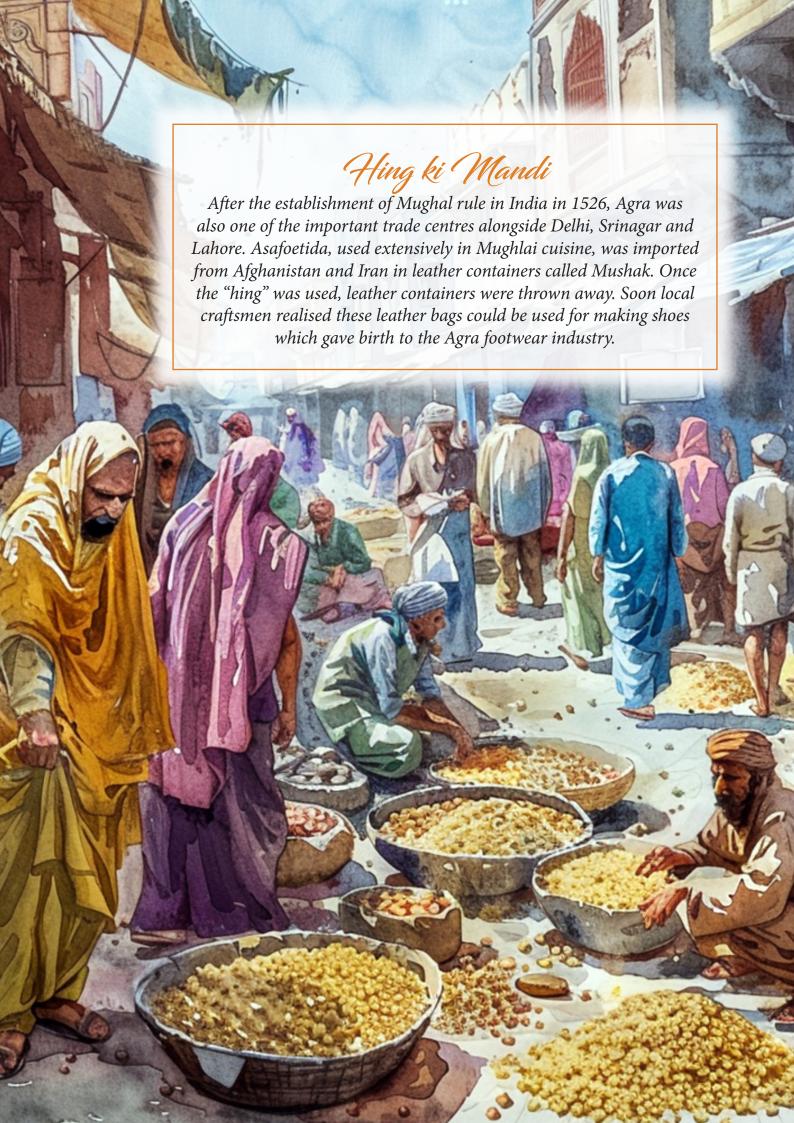

| 550    |
|    | Breakfast Grill 699 kcal   300 gm   grilled chicken, chicken sausage, streaky bacon, homemade hash brown potao and roast tomato with parmesan and pesto   1 \$ 60 \$ \$ \$ \$ \$ \$ \$ \$ \$ \$ \$ \$ \$ \$ \$ \$ \$ | 850    |
|    | Kindly inform us if you are allergic to any food ingredients  Vegetarian Non-Vegetarian Vegan Signature Dishes                                                                                                       |        |
| Mi | List of Allergens:    Crustaceans                                                                                                                                                                                    | ites 🚨 |



### INDIAN SPECIALITIES

| Idli<br>320 kcal   430 gm   steamed fermented rice and lentil cake, lentil and vegetable stew   🍕 🎻                                  | 550  |
|--------------------------------------------------------------------------------------------------------------------------------------|------|
| Dosa 300 / 530 kcal   450 gm   lentil and rice crisp pancake, lentil and vegetable stew   ♠ ◀                                        | 550  |
| Upma 210 kcal   300 gm   semolina vegetable porridge   1 € \$ € \$ €                                                                 | 550  |
| Uttapum 456 kcal   200 gm   lentil and rice crisp pancake, lentil vegetable stew   ♠                                                 | 550  |
| AGRA KA NASHTA